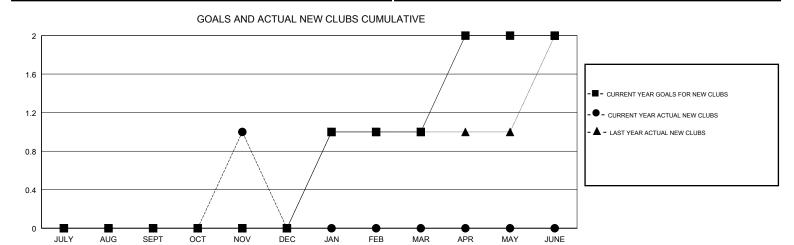

## **CHRIS LEWIS LOCATION ONTARIO GMT CA** Clubs Members RESULTS FOR 2017-2018 RESULTS FOR 2017-2018 NEW CLUB GOAL NEW CLUBS DROPPED CLUBS MEMBER GROWTH NET MEMBER GROWTH DROPPED QUARTER QUARTER GOAL ACTUAL MEMBERS ACTUAL (including transfers) 0 0 0 -50 34 43 JULY/AUG/SEPT JULY/AUG/SEPT 0 82 59 OCT/NOV/DEC OCT/NOV/DEC 0 0 1 25 0 0 JAN/FEB/MAR JAN/FEB/MAR 0 0 35 0 0 APR/MAY/JUNE APR/MAY/JUNE