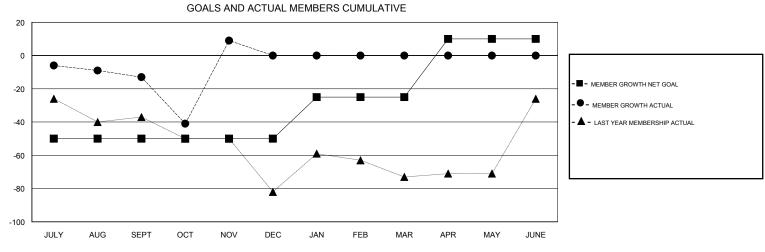

## **CHRIS LEWIS LOCATION ONTARIO GMT CA** Clubs Members RESULTS FOR 2017-2018 RESULTS FOR 2017-2018 NEW CLUB GOAL NEW CLUBS DROPPED CLUBS MEMBER GROWTH NET MEMBER GROWTH DROPPED QUARTER QUARTER GOAL ACTUAL MEMBERS ACTUAL (including transfers) 0 0 0 -50 34 43 JULY/AUG/SEPT JULY/AUG/SEPT 0 82 59 OCT/NOV/DEC OCT/NOV/DEC 0 0 1 25 0 0 JAN/FEB/MAR JAN/FEB/MAR 0 0 35 0 0 APR/MAY/JUNE APR/MAY/JUNE